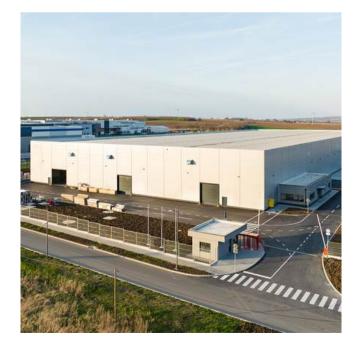

#### Logistic centre phase 1

Size: 15.200 m<sup>2</sup>

**Purpose:** Warehouse mainly steel

2024

#### Headquarters

Size: 11.000 m<sup>2</sup>