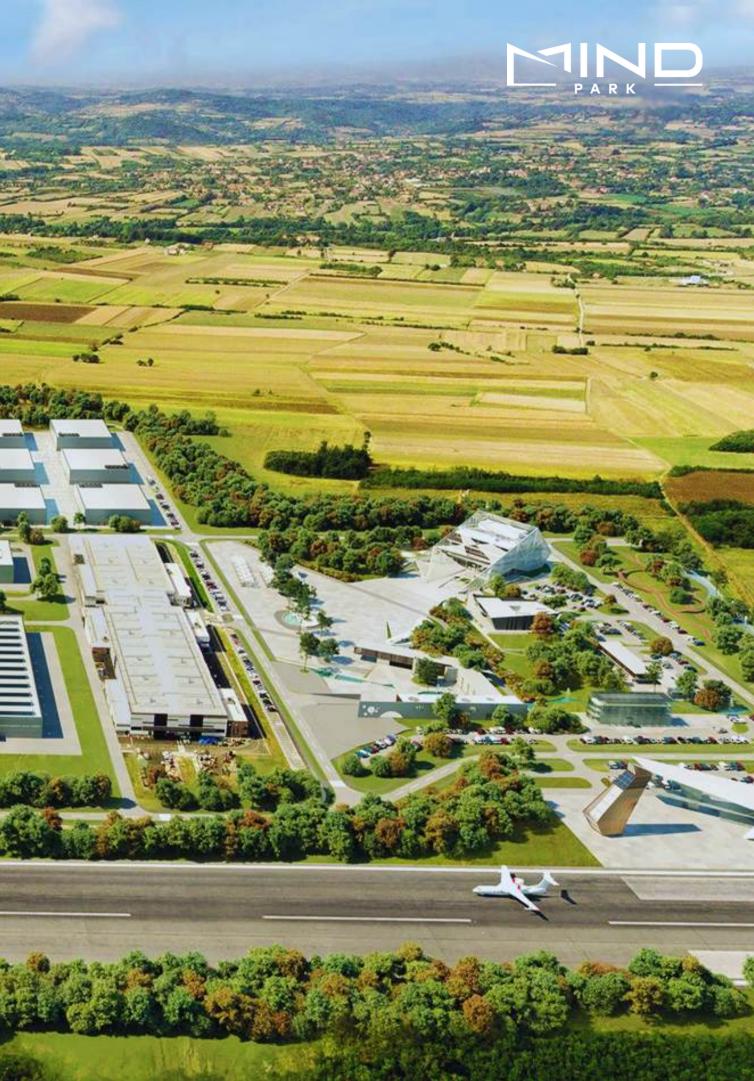

# OUR VISION

To become the first integrated Technology, Production and Logistics Hub in South Eastern Europe.

Sustainability

# WHAT MAKES MIND PARK AN EXCELLENT LOCATION?

One-Stop-Shop for investors around the globe

Landlord & Developer

Free trade agreements in Serbia:

- **EEU:** 184
- **EU**: 448
- UK: 68
- TURKEY: 83 •

USA: 328
JAPAN: 126
CHINA: 18
AUSTRALIA: 25
CEFTA: 20
EFTA: 14

#### **Our focus**

- Industry 4.0.
- Renewable energy sources
- Focus on new technologies

Built 85 000 m2 (office and production space)

Invested : **90+ mil €** 

Infrastructure: 190 ha of land Internal Roads Electricity availability Water Treatment Systems **Fiber Optics** 

### Airport phase 1 : grass runway and hanger

80

Size: Runway: 900x45m

- Main runway: 960x60m
- Hangar dimensions:
   22m x 30m x m

**Tenant: MIND Aviation** 

06

### MIND PARK FUTURE LOGISTICS EPICENTER

Airport 2025 - 2027

Dry Port & Cargo terminal 2026 - 2027

Sustainable City 2026 - 2030

Railway Connection: 2024 - 2026

### Master plan