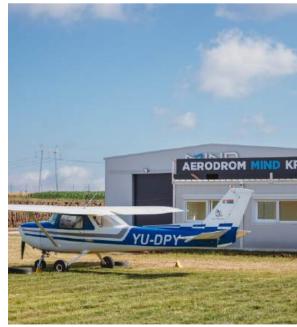

### Airport phase 1 : grass runway and hanger

80

Size: Runway: 900x45m

- Main runway: 960x60m
- Hangar dimensions:
   22m x 30m x m

**Tenant: MIND Aviation** 

06