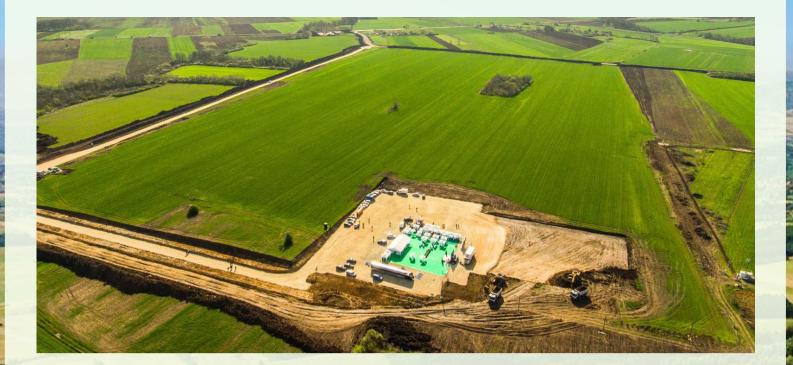

# SUSTAINABILITY

First green field Eco-Industrial Parks (EIP) in the Western Balkans.

#### **Our focus**

- Industry 4.0.
- Renewable energy sources
- Focus on new technologies

Built 85 000 m2 (office and production space)

Invested : **90+ mil €** 

Infrastructure: 190 ha of land Internal Roads Electricity availability Water Treatment Systems **Fiber Optics** 

# Greenfield project 2018

### Master plan