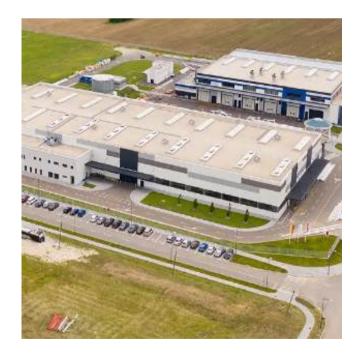

### Completed projects

#### **Avenio Siemens**

03

Size: : 11.600 m<sup>2</sup>

**Technology:** Production of parts for the rail industry

**Tenant: Siemens** 2019