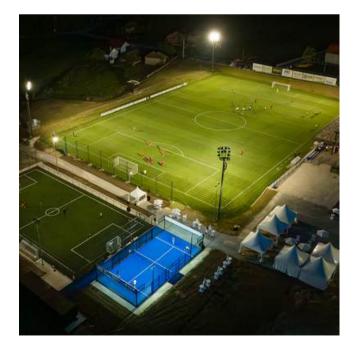

#### **Sport Center**

Equipment:

12

- PADEL TENNIS: Court 10m x 20m
- Football fields

**Tenants: SC Pampas** 2022