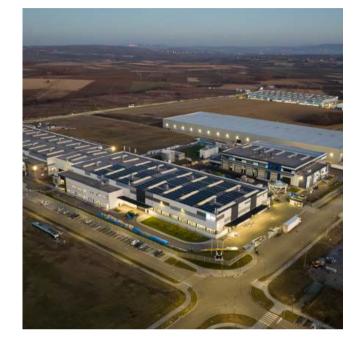

oads Electricity availability Water Treatment Systems **Fiber Optics** 



19 Companies (90% export oriented)



No. of Employees in MIND PARK 2000+



# Key milestones 2018 - 2024

### Completed projects

#### **Avenio Siemens**



03

Size: : 11.600 m<sup>2</sup>

**Technology:** Production of parts for the rail industry

**Tenant: Siemens** 2019



### Aluminium

Size: 7.900 m<sup>2</sup> 02

#### **Technology:**

- rail industry
- Aluminum welding

**Tenant AMM** Manufacturing 2019

#### Steel

04

Size: 10.800 m<sup>2</sup>

#### **Technology:**

- technology
- Manufacturing quality

**Tenants: AMM** Manufacturing, OCSiAl, Halder 2019

#### Paint shop

Size: 4. 500 m<sup>2</sup>

**Technology:** Sandblasting

#### **Tenant: AMM** Manufacturing 2020





• Production of parts for the



• Graphene nanotubes hammers and hand tools





### Completed projects



#### Hall 3

05

07

Size: 4.400 m<sup>2</sup>

#### **Technology:**

 Production of lifting systems for the automotive and railway industry

#### **Tenant: IME-AUTOLIFT**





#### Logistic centre phase 1

Size: 15.200 m<sup>2</sup>

**Purpose:** Warehouse mainly steel

2024





#### Headquarters

Size: 11.000 m<sup>2</sup>

#### Purpose:

- Office space
- Event space
- Coworking space

#### Tenants: Multi Tenants 2021

### Airport phase 1 : grass runway and hanger

80

Size: Runway: 900x45m

- Main runway: 960x60m
- Hangar dimensions:
   22m x 30m x m

**Tenant: MIND Aviation** 



06

### Completed projects



#### Kindergarten

Size: 1.500 m<sup>2</sup>

**Tenants: Mini MIND** 2021



#### Canteen

Size: 2.50