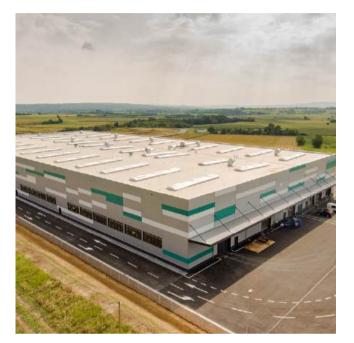

### Completed projects

#### **Avenio Siemens**

03

Size: : 11.600 m<sup>2</sup>

**Technology:** Production of parts for the rail industry

**Tenant: Siemens** 2019